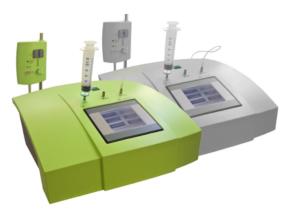

## **Ozone-therapy**

Treatment options with oxygen/ozone mixture in their latest form. Every user will be delighted at the new design as well as the user's guidance via touchscreen.

## Highlights of this system:

- easy to use device with touchscreen and integrated user's guidance
- Input of concentration with number keys infinitely adjustable
- The entered concentration is automatically measured and controlled by an analyser
- All connections are Luer-Lock