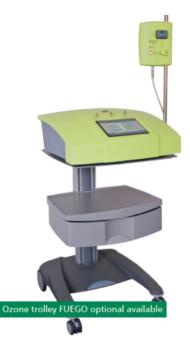

## **Ozone-therapy**

Treatment options with oxygen/ozone mixture in their latest form. Every user will be delighted at the new design as well as the user's guidance via touchscreen.

## Highlights of this system:

- easy to use device with touchscreen and integrated user's guidance
- Input of concentration with number keys infinitely adjustable
- The entered concentration is automatically measured and controlled by an analyser
- All connections are Luer-Lock